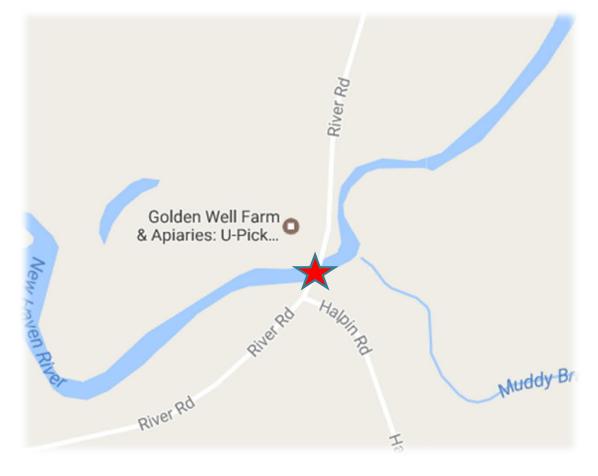

# Fully Integral 2 Span Curved Girder Bridge Replacement in 72 days

River Road over New Haven River– New Haven, VT

Adam Stockin, PE



June 25, 2021

NSD

#### Project Site



- Town of New Haven, VT
- Population: 1,700
- **1**,600 ADT

### **Project Location**



### **Existing Conditions**

- Built in 1935
- 3 span 176' (54'-74'-48') long steel girder bridge
- 20' curb to curb
- Ancillary Snowmobile Bridge
- Fair/Poor Condition





### Alignment

- Increase Site Distance
  - -Alignment shift
  - -Widening roadway opening
- Minor Re-location of Halpin Rd.
- Widened Shoulder for Snowmobile Access





### Hydraulics

- Bridge overtopped below Q100
- Discharge over road at Q100:
- Significant chase to vertical profile
   –East approach slopes <1%</li>
- Need to eliminate 2 existing wall piers
- Maximize hydraulic opening



### **Geotechnical Conditions**

- Very Poor Soils
  - 40'-75' depth of Very Soft Clay (WR)
- No Bedrock encountered in 120'
- Scour potential of 15' at the Pier for Q100





### Public Input

- Presented Matrix of Choices, in