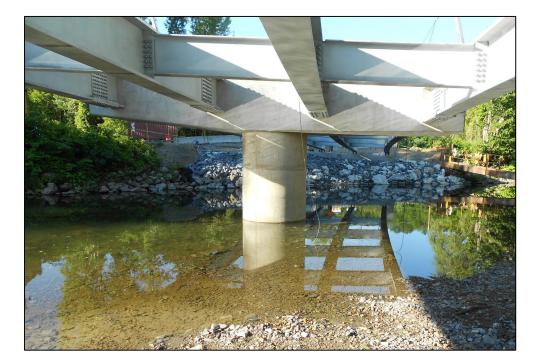

### Substructure Solution

- Deep foundations required
- Precast Integral abutments on 75' H piles
- 8' Diameter Monoshaft
  - -120' Deep
  - -Supports 6' CIP column and Precast Cap
  - -Minimizes river obstructions

### Pre-cast Pier Cap

- Pre-cast Integral Pier Cap
- Limits Obstruction in River
- Removes cap from frequent high flow levels

 Required girder stubs to be included in precast element
 –Extend 6' from CL to each side
 –Max 12' shipping width