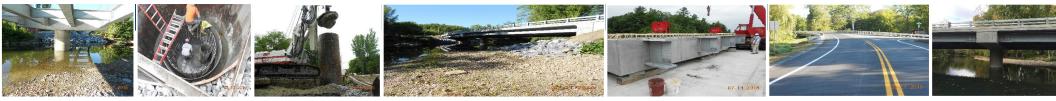

### Substructure Solution

- Deep foundations required
- Precast Integral abutments on 75' H piles
- 8' Diameter Monoshaft
  - -120' Deep
  - -Supports 6' CIP column and Precast Cap
  - -Minimizes river obstructions

### Pre-cast Pier Cap

- Pre-cast Integral Pier Cap
- Limits Obstruction in River
- Removes cap from frequent high flow levels

 Required girder stubs to be included in precast element
 –Extend 6' from CL to each side
 –Max 12' shipping width

### Pre-Cast Integral Pier Cap

- Steel Fabricated with 6' Splices
- Shipped to Pre-cast Yard and Fully Assembled
- Pier Cap Poured Steel Disassembled and Placed in Field
- Independent Engineer Hired by Contractor to Ensure Coordination