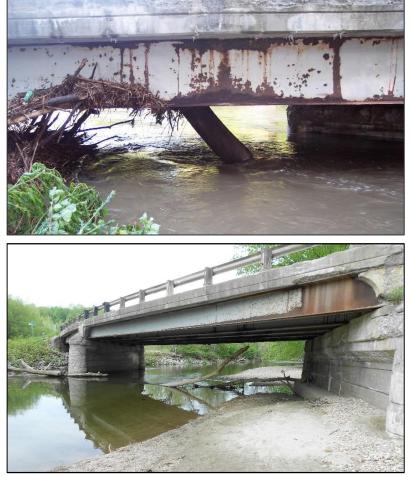

### **Existing Conditions**

- Built in 1935
- 3 span 176' (54'-74'-48') long steel girder bridge
- 20' curb to curb
- Ancillary Snowmobile Bridge
- Fair/Poor Condition

### Hydraulics

- Bridge overtopped below Q100
- Discharge over road at Q100:
- Significant chase to vertical profile
   –East approach slopes <1%</li>
- Need to eliminate 2 existing wall piers
- Maximize hydraulic opening