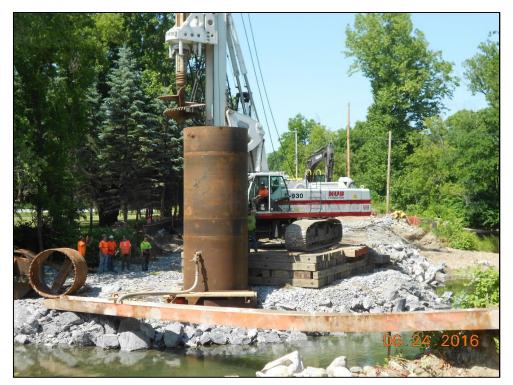

### Substructure Solution

- Deep foundations required
- Precast Integral abutments on 75' H piles
- 8' Diameter Monoshaft
  - -120' Deep
  - -Supports 6' CIP column and Precast Cap
  - -Minimizes river obstructions