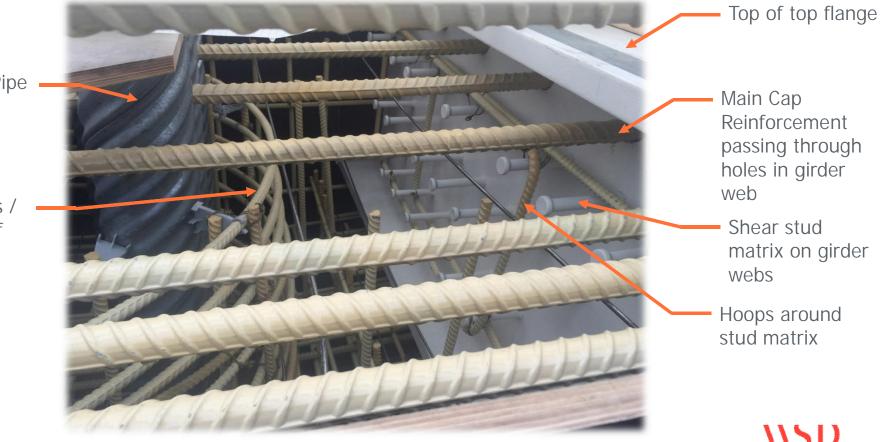

### Pre-cast Pier Cap

- Pre-cast Integral Pier Cap
- Limits Obstruction in River
- Removes cap from frequent high flow levels

 Required girder stubs to be included in precast element
 –Extend 6' from CL to each side
 –Max 12' shipping width

### Pre-Cast Integral Pier Cap

- Steel Fabricated with 6' Splices
- Shipped to Pre-cast Yard and Fully Assembled
- Pier Cap Poured Steel Disassembled and Placed in Field
- Independent Engineer Hired by Contractor to Ensure Coordination

#### **Pre-cast Pier Cap**

Corrugate Pipe for column dowels

Circular Ties / Extension of column