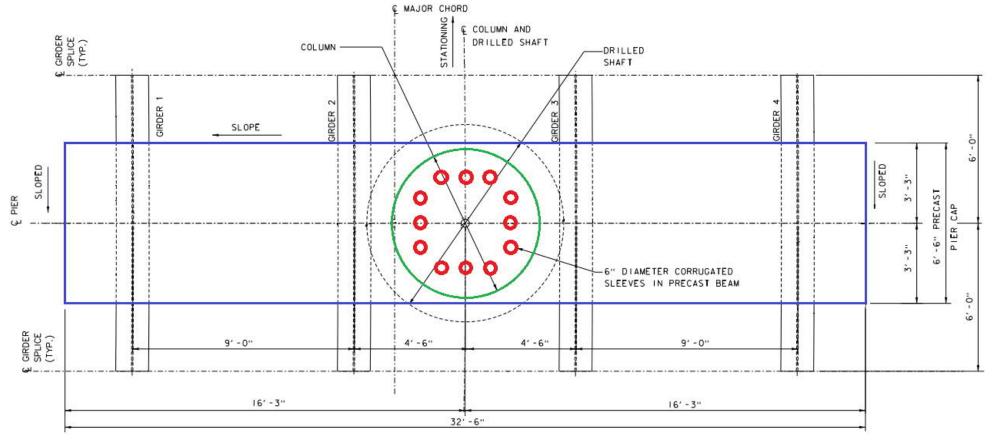

### Superstructure

- 32'-6" Out to Out
- 29'-6" Curb-Curb
- 9' Girder Spacing
- 33 ¾" Curved Steel Plate Girders
  - -Metallized
- 8 ½″ CIP Deck
- 3" Wearing Course

### Pre-cast Pier Cap

- Pre-cast Integral Pier Cap
- Limits Obstruction in River
- Removes cap from frequent high flow levels

 Required girder stubs to be included in precast element
 –Extend 6' from CL to each side
 –Max 12' shipping width

### Pre-Cast Integral Pier Cap

- Steel Fabricated with 6' Splices
- Shipped to Pre-cast Yard and Fully Assembled
- Pier Cap Poured Steel Disassembled and Placed in Field
- Independent Engineer Hired by Contractor to Ensure Coordination