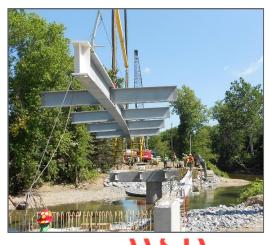

### Pre-cast Pier Cap

- Pre-cast Integral Pier Cap
- Limits Obstruction in River
- Removes cap from frequent high flow levels

 Required girder stubs to be included in precast element
 –Extend 6' from CL to each side
 –Max 12' shipping width

### Pre-Cast Integral Pier Cap

- Steel Fabricated with 6' Splices
- Shipped to Pre-cast Yard and Fully Assembled
- Pier Cap Poured Steel Disassembled and Placed in Field
- Independent Engineer Hired by Contractor to Ensure Coordination