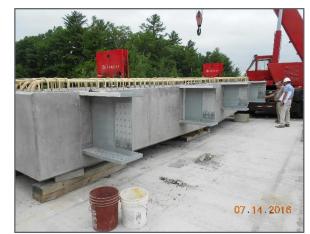

75' H piles
- 8' Diameter Monoshaft
  - -120' Deep
  - -Supports 6' CIP column and Precast Cap
  - -Minimizes river obstructions



### Substructure

- VTrans Prefers Jointless Bridges
- Integral Abutments w/Steel H-Piles





#### **Pre-Cast Abutment and Wings**

Cavities in Precast to receive H-piles







### Pre-cast Pier Cap

- Pre-cast Integral Pier Cap
- Limits Obstruction in River
- Removes cap from frequent high flow levels





 Required girder stubs to be included in precast element
 –Extend 6' from CL to each side
 –Max 12' shipping width

### Pre-Cast Integral Pier Cap

- Steel Fabricated with 6' Splices
- Shipped to Pre-cast Yard and Fully Assembled
- Pier Cap Poured Steel Disassembled and Placed in Field
- Independent Engineer Hired by Contractor to Ensure Coordination







#### **Pre-cast Pier Cap**



**Pier Cap Details** 



wsp.

#### **Pre-cast Pier Cap**

Corrugate Pipe for column dowels

Circular Ties / Extension of column



#### **Column to Pre-Cast Connection**

2" Grout Pad w/ ¾" Edge





vsp

### **Complex Analysis**

- 3D Analysis model included:
  - -Full superstructure
  - -Integral Abutment Stem and Piles
  - -Integral Pier Cap
  - -Monoshaft and column
  - -Horizontal curvature and superelevation
  - -Staged construction



### Construction Schedule

- In-depth Task by Task
   Schedule
- Balance Practical v.
   Pushing Contractor
- Incentive/Disincentive

72 Days

| 0 Mod       | Task Name                                                                                                        | Duration         | Start