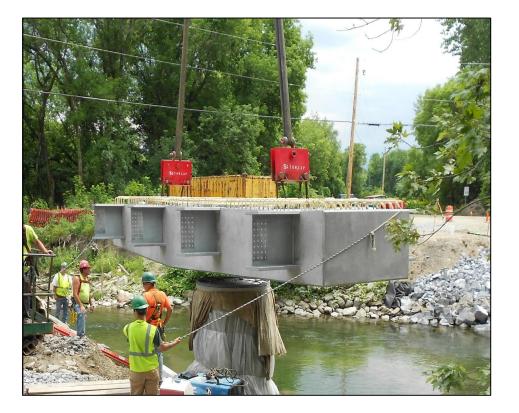

### Pre-cast Pier Cap

- Pre-cast Integral Pier Cap
- Limits Obstruction in River
- Removes cap from frequent high flow levels

 Required girder stubs to be included in precast element
 –Extend 6' from CL to each side
 –Max 12' shipping width

### Pre-Cast Integral Pier Cap

- Steel Fabricated with 6' Splices
- Shipped to Pre-cast Yard and Fully Assembled
- Pier Cap Poured Steel Disassembled and Placed in Field
- Independent Engineer Hired by Contractor to Ensure Coordination