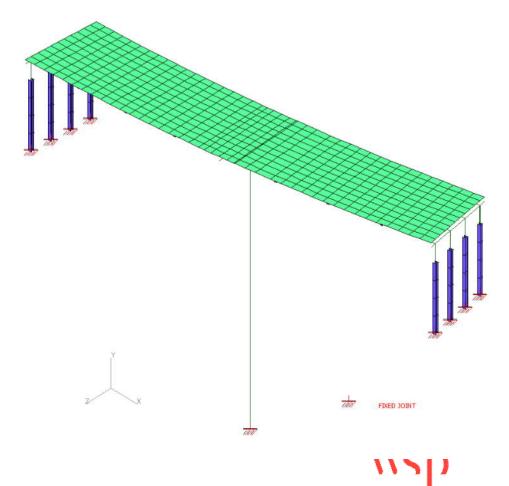

### **Complex Analysis**

- 3D Analysis model included:
  - -Full superstructure
  - -Integral Abutment Stem and Piles
  - -Integral Pier Cap
  - -Monoshaft and column
  - -Horizontal curvature and superelevation
  - -Staged construction