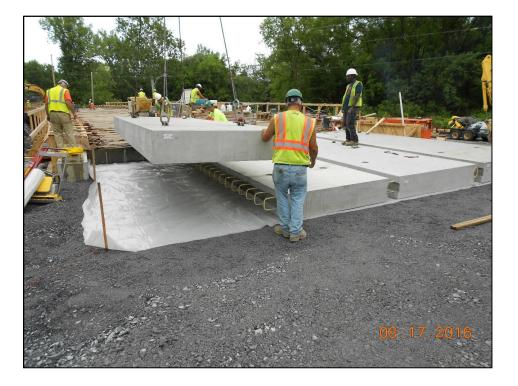

### Superstructure

- 32'-6" Out to Out
- 29'-6" Curb-Curb
- 9' Girder Spacing
- 33 ¾" Curved Steel Plate Girders
  - -Metallized
- 8 ½″ CIP Deck
- 3" Wearing Course