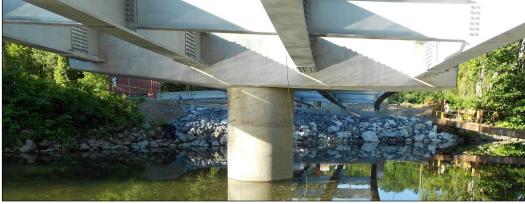

#### Superstructure Solution

- Span Length = 164.35' (2 82.2' spans)
- 730' Radius Horizontal Curve at Baseline
- 4% Superelevation
- Existing 50 degree skew eliminated

**NSD** 

### Superstructure

- 32'-6" Out to Out
- 29'-6" Curb-Curb
- 9' Girder Spacing
- 33 ¾" Curved Steel Plate Girders
  - -Metallized
- 8 ½″ CIP Deck
- 3" Wearing Course

### Substructure Solution

- Deep foundations required
- Precast Integral abutments on 75' H piles
- 8' Diameter Monoshaft
  - -120' Deep
  - -Supports 6' CIP column and Precast Cap
  - -Minimizes river obstructions