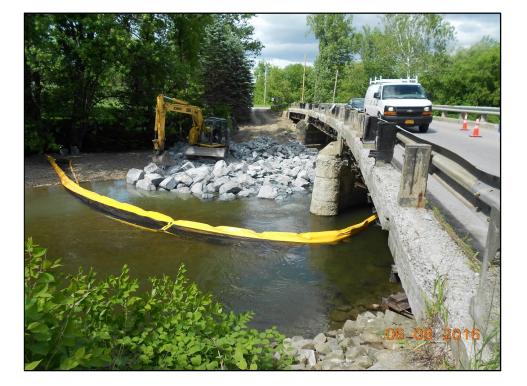

### Hydraulics

- Bridge overtopped below Q100
- Discharge over road at Q100:
- Significant chase to vertical profile
   –East approach slopes <1%</li>
- Need to eliminate 2 existing wall piers
- Maximize hydraulic opening

### Public Input

- Presented Matrix of Choices, including \$\$
- 2.5 Month Closure
- Town Chose to Close the Bridge
- Met with Abutters