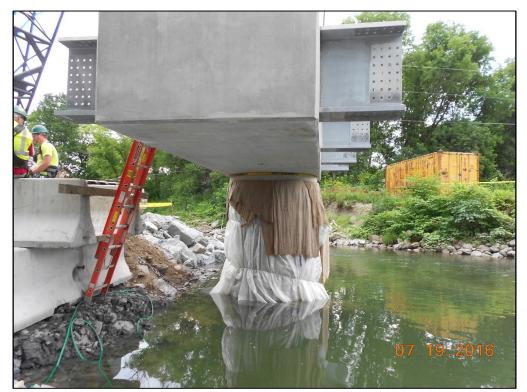

### **Geotechnical Conditions**

- Very Poor Soils
  - 40'-75' depth of Very Soft Clay (WR)
- No Bedrock encountered in 120'
- Scour potential of 15' at the Pier for Q100

### Substructure Solution

- Deep foundations required
- Precast Integral abutments on 75' H piles
- 8' Diameter Monoshaft
  - -120' Deep
  - -Supports 6' CIP column and Precast Cap
  - -Minimizes river obstructions