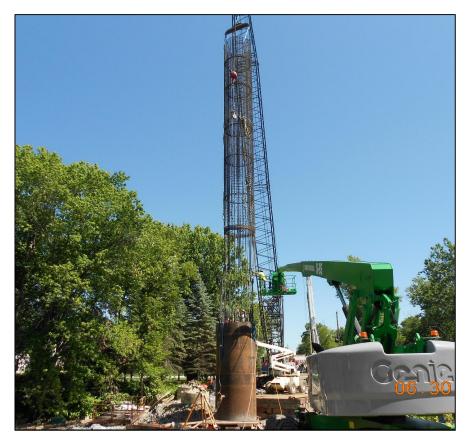

### Substructure Solution

- Deep foundations required
- Precast Integral abutments on 75' H piles
- 8' Diameter Monoshaft
  - -120' Deep
  - -Supports 6' CIP column and Precast Cap
  - -Minimizes river obstructions

### **Complex Analysis**

- 3D Analysis model included:
  - -Full superstructure
  - -Integral Abutment Stem and Piles
  - -Integral Pier Cap
  - -Monoshaft and column
  - -Horizontal curvature and superelevation
  - -Staged construction