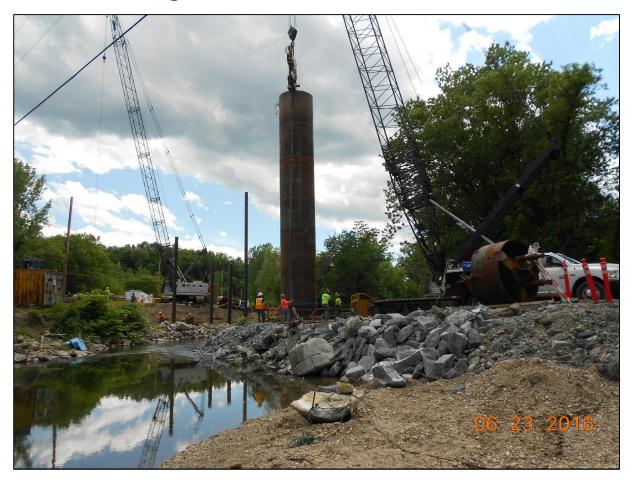

### Substructure Solution

- Deep foundations required
- Precast Integral abutments on 75' H piles
- 8' Diameter Monoshaft
  - -120' Deep
  - -Supports 6' CIP column and Precast Cap
  - -Minimizes river obstructions