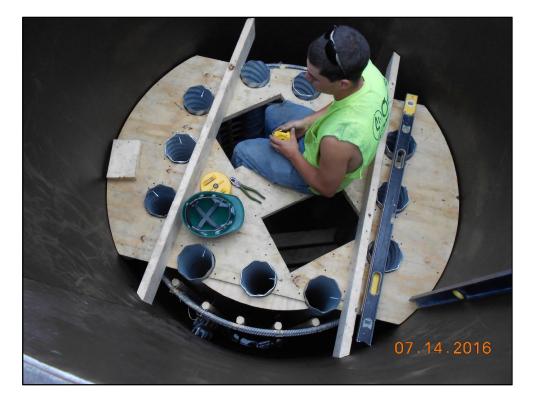

### Substructure Solution

- Deep foundations required
- Precast Integral abutments on 75' H piles
- 8' Diameter Monoshaft
  - -120' Deep
  - -Supports 6' CIP column and Precast Cap
  - -Minimizes river obstructions