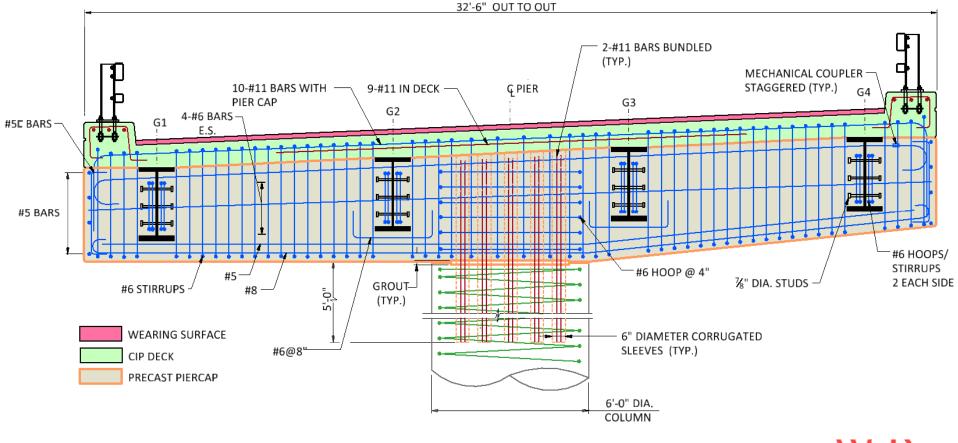

### Pre-Cast Integral Pier Cap

- Steel Fabricated with 6' Splices
- Shipped to Pre-cast Yard and Fully Assembled
- Pier Cap Poured Steel Disassembled and Placed in Field
- Independent Engineer Hired by Contractor to Ensure Coordination

#### **Pre-cast Pier Cap**

Corrugate Pipe for column dowels

Circular Ties / Extension of column

#### **Column to Pre-Cast Connection**

2" Grout Pad w/ ¾" Edge

vsp