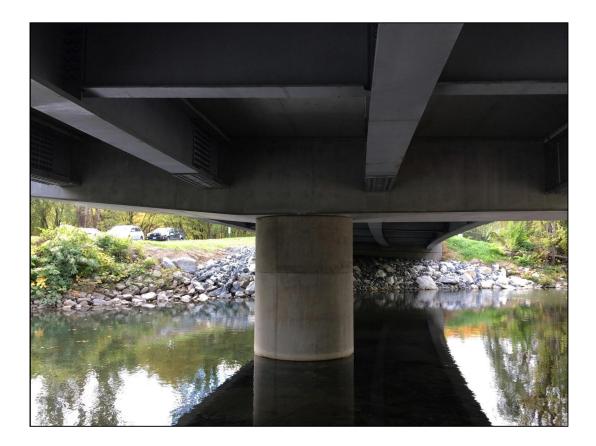

#### Superstructure Solution

- Span Length = 164.35' (2 82.2' spans)
- 730' Radius Horizontal Curve at Baseline
- 4% Superelevation
- Existing 50 degree skew eliminated

**NSD** 

### Superstructure

- 32'-6" Out to Out
- 29'-6" Curb-Curb
- 9' Girder Spacing
- 33 ¾" Curved Steel Plate Girders
  - -Metallized
- 8 ½″ CIP Deck
- 3" Wearing Course