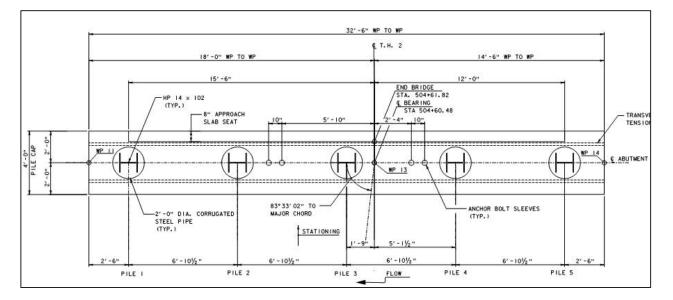

#### Superstructure Solution

- Span Length = 164.35' (2 82.2' spans)
- 730' Radius Horizontal Curve at Baseline
- 4% Superelevation
- Existing 50 degree skew eliminated

**NSD** 

### Superstructure

- 32'-6" Out to Out
- 29'-6" Curb-Curb
- 9' Girder Spacing
- 33 ¾" Curved Steel Plate Girders
  - -Metallized
- 8 ½″ CIP Deck
- 3" Wearing Course

### Substructure Solution

- Deep foundations required
- Precast Integral abutments on 75' H piles
- 8' Diameter Monoshaft
  - -120' Deep
  - -Supports 6' CIP column and Precast Cap
  - -Minimizes river obstructions