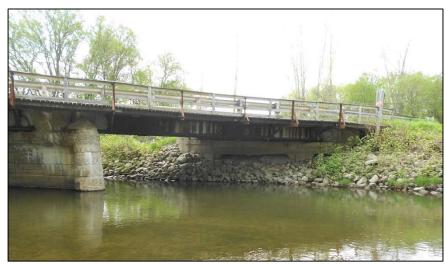

### **Existing Conditions**

- Built in 1935
- 3 span 176' (54'-74'-48') long steel girder bridge
- 20' curb to curb
- Ancillary Snowmobile Bridge
- Fair/Poor Condition

### Hydraulics

- Bridge overtopped below Q100
- Discharge over road at Q100:
- Significant chase to vertical profile
   –East approach slopes <1%</li>
- Need to eliminate 2 existing wall piers
- Maximize hydraulic opening