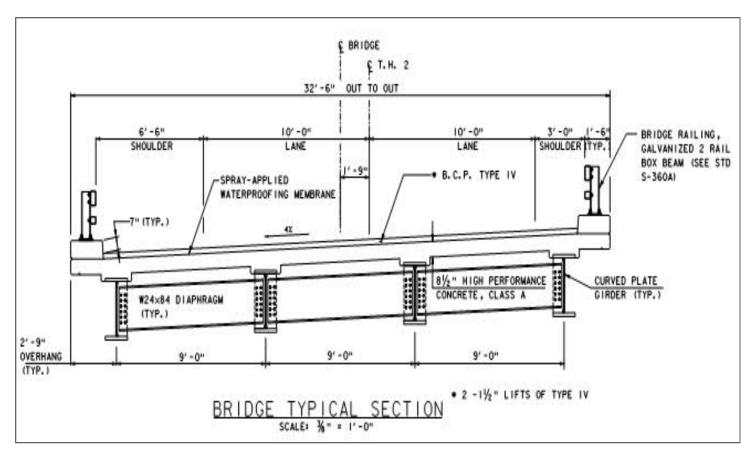

### Superstructure

- 32'-6" Out to Out
- 29'-6" Curb-Curb
- 9' Girder Spacing
- 33 ¾" Curved Steel Plate Girders
  - -Metallized
- 8 ½″ CIP Deck
- 3" Wearing Course

### Substructure Solution

- Deep foundations required
- Precast Integral abutments on 75' H piles
- 8' Diameter Monoshaft
  - -120' Deep
  - -Supports 6' CIP column and Precast Cap
  - -Minimizes river obstructions