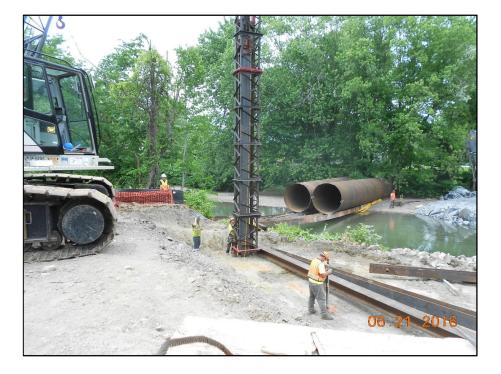

### Substructure Solution

- Deep foundations required
- Precast Integral abutments on 75' H piles
- 8' Diameter Monoshaft
  - -120' Deep
  - -Supports 6' CIP column and Precast Cap
  - -Minimizes river obstructions