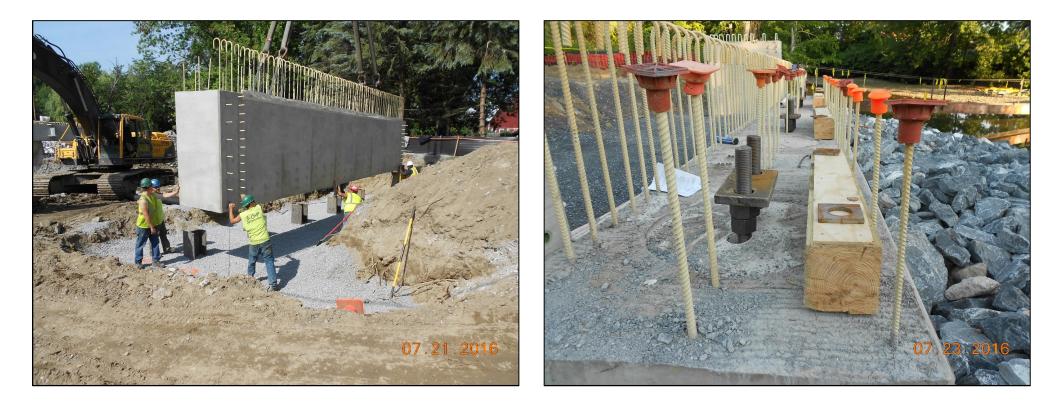

#### **Pre-Cast Abutment and Wings**

Cavities in Precast to receive H-piles

### Pre-cast Pier Cap

- Pre-cast Integral Pier Cap
- Limits Obstruction in River
- Removes cap from frequent high flow levels

 Required girder stubs to be included in precast element
 –Extend 6' from CL to each side
 –Max 12' shipping width

### Pre-Cast Integral Pier Cap

- Steel Fabricated with 6' Splices
- Shipped to Pre-cast Yard and Fully Assembled
- Pier Cap Poured Steel Disassembled and Placed in Field
- Independent Engineer Hired by Contractor to Ensure Coordination