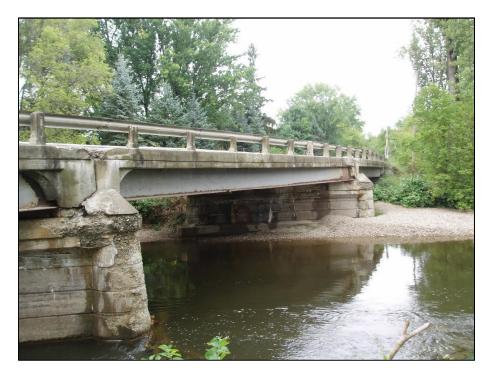

### **Existing Conditions**

- Built in 1935
- 3 span 176' (54'-74'-48') long steel girder bridge
- 20' curb to curb
- Ancillary Snowmobile Bridge
- Fair/Poor Condition