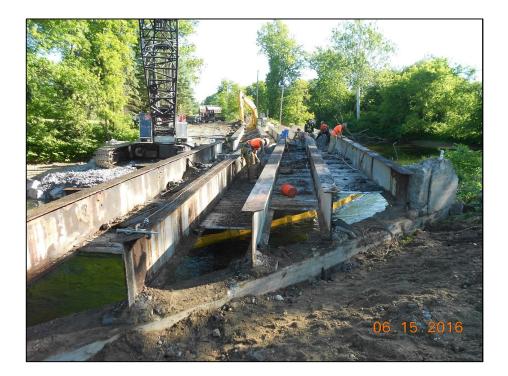

### Public Input

- Presented Matrix of Choices, including \$\$
- 2.5 Month Closure
- Town Chose to Close the Bridge
- Met with Abutters