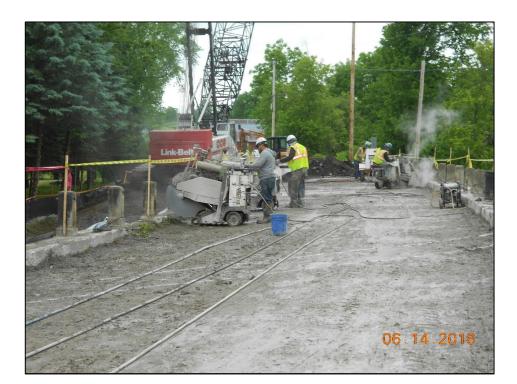

### Public Input

- Presented Matrix of Choices, including \$\$
- 2.5 Month Closure
- Town Chose to Close the Bridge
- Met with Abutters