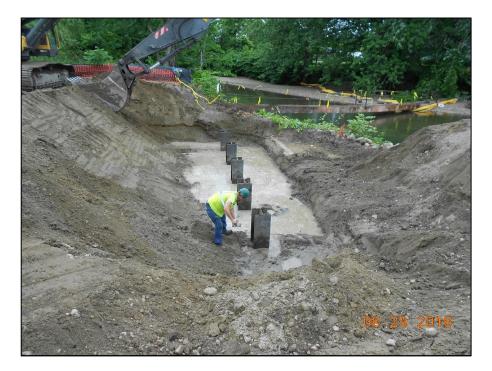

### Substructure Solution

- Deep foundations required
- Precast Integral abutments on 75' H piles
- 8' Diameter Monoshaft
  - -120' Deep
  - -Supports 6' CIP column and Precast Cap
  - -Minimizes river obstructions

### Substructure

- VTrans Prefers Jointless Bridges
- Integral Abutments w/Steel H-Piles