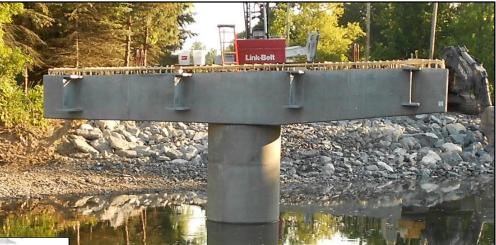

### Pre-cast Pier Cap

- Pre-cast Integral Pier Cap
- Limits Obstruction in River
- Removes cap from frequent high flow levels

 Required girder stubs to be included in precast element
 –Extend 6' from CL to each side
 –Max 12' shipping width

### Pre-Cast Integral Pier Cap

- Steel Fabricated with 6' Splices
- Shipped to Pre-cast Yard and Fully Assembled
- Pier Cap Poured Steel Disassembled and Placed in Field
- Independent Engineer Hired by Contractor to Ensure Coordination