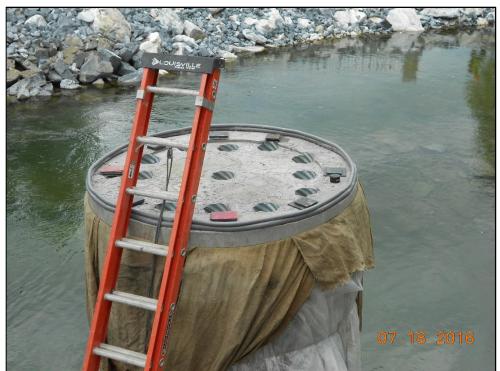

### Substructure Solution

- Deep foundations required
- Precast Integral abutments on 75' H piles
- 8' Diameter Monoshaft
  - -120' Deep
  - -Supports 6' CIP column and Precast Cap
  - -Minimizes river obstructions