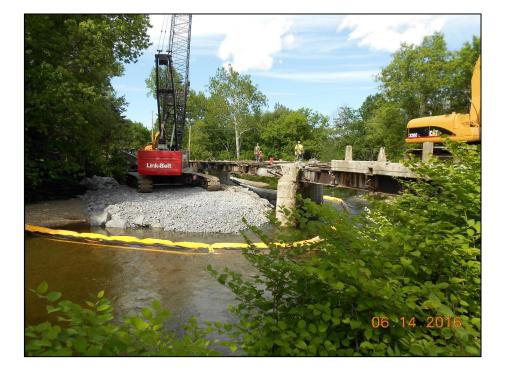

### Public Input

- Presented Matrix of Choices, including \$\$
- 2.5 Month Closure
- Town Chose to Close the Bridge
- Met with Abutters