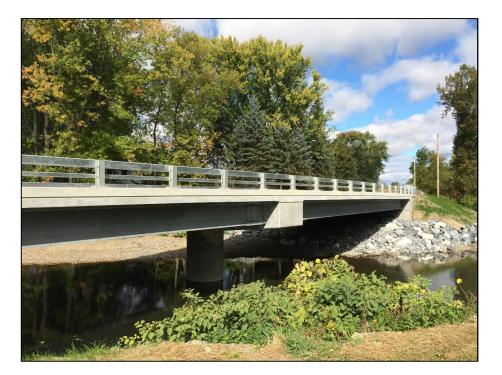

#### Superstructure Solution

- Span Length = 164.35' (2 82.2' spans)
- 730' Radius Horizontal Curve at Baseline
- 4% Superelevation
- Existing 50 degree skew eliminated

**NSD** 

### Superstructure

- 32'-6" Out to Out
- 29'-6" Curb-Curb
- 9' Girder Spacing
- 33 ¾" Curved Steel Plate Girders
  - -Metallized
- 8 ½″ CIP Deck
- 3" Wearing Course