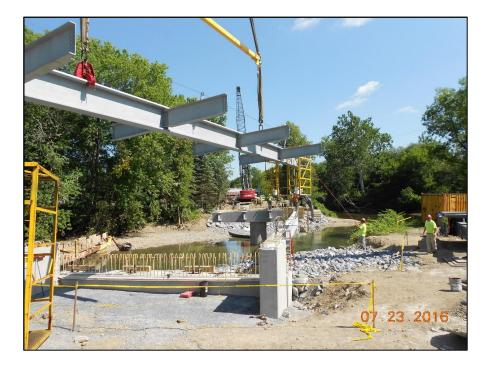

#### Superstructure Solution

- Span Length = 164.35' (2 82.2' spans)
- 730' Radius Horizontal Curve at Baseline
- 4% Superelevation
- Existing 50 degree skew eliminated

**NSD** 

### Superstructure

- 32'-6" Out to Out
- 29'-6" Curb-Curb
- 9' Girder Spacing
- 33 ¾" Curved Steel Plate Girders
  - -Metallized
- 8 ½″ CIP Deck
- 3" Wearing Course

### Pre-cast Pier Cap

- Pre-cast Integral Pier Cap
- Limits Obstruction in River
- Removes cap from frequent high flow levels

 Required girder stubs to be included in precast element
 –Extend 6' from CL to each side
 –Max 12' shipping width