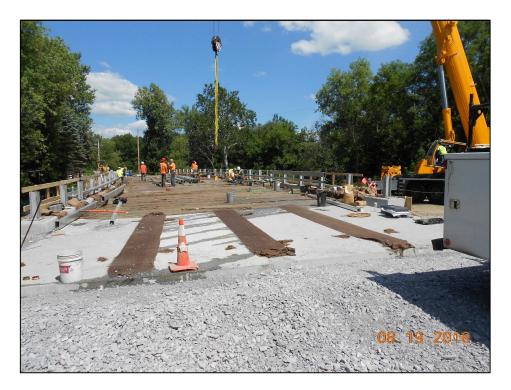

#### Superstructure Solution

- Span Length = 164.35' (2 82.2' spans)
- 730' Radius Horizontal Curve at Baseline
- 4% Superelevation
- Existing 50 degree skew eliminated

**NSD** 

### Superstructure

- 32'-6" Out to Out
- 29'-6" Curb-Curb
- 9' Girder Spacing
- 33 ¾" Curved Steel Plate Girders
  - -Metallized
- 8 ½″ CIP Deck
- 3" Wearing Course