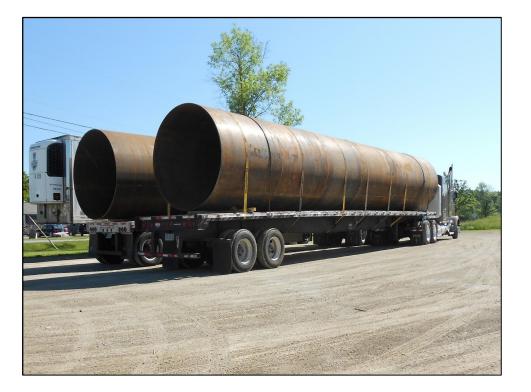

### Substructure Solution

- Deep foundations required
- Precast Integral abutments on 75' H piles
- 8' Diameter Monoshaft
  - -120' Deep
  - -Supports 6' CIP column and Precast Cap
  - -Minimizes river obstructions