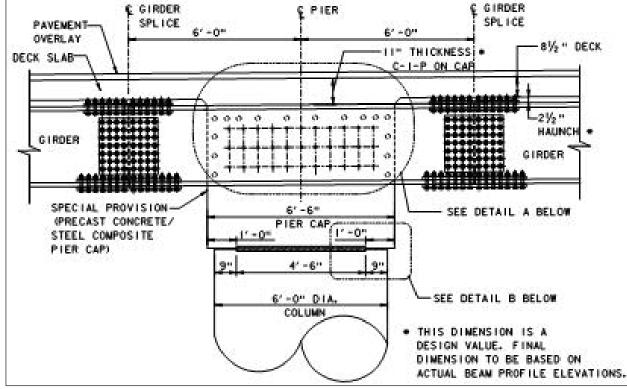

### Pre-cast Pier Cap

- Pre-cast Integral Pier Cap
- Limits Obstruction in River
- Removes cap from frequent high flow levels

 Required girder stubs to be included in precast element
 –Extend 6' from CL to each side
 –Max 12' shipping width

### Pre-Cast Integral Pier Cap

- Steel Fabricated with 6' Splices
- Shipped to Pre-cast Yard and Fully Assembled
- Pier Cap Poured Steel Disassembled and Placed in Field
- Independent Engineer Hired by Contractor to Ensure Coordination