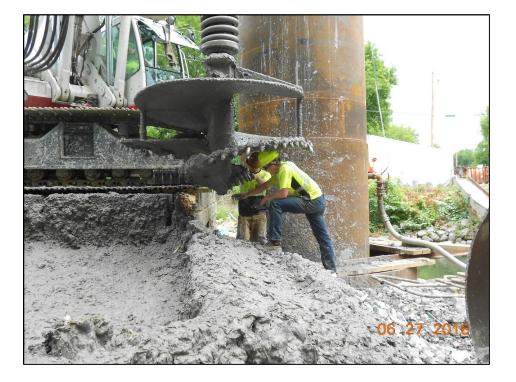

### Substructure Solution

- Deep foundations required
- Precast Integral abutments on 75' H piles
- 8' Diameter Monoshaft
  - -120' Deep
  - -Supports 6' CIP column and Precast Cap
  - -Minimizes river obstructions