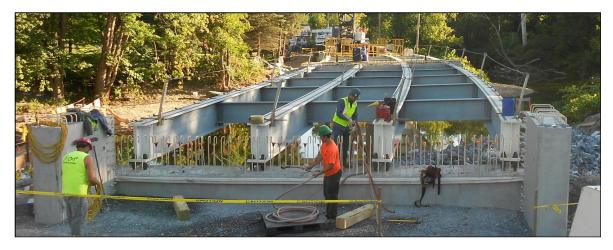

#### Superstructure Solution

- Span Length = 164.35' (2 82.2' spans)
- 730' Radius Horizontal Curve at Baseline
- 4% Superelevation
- Existing 50 degree skew eliminated

**NSD** 

### Superstructure

- 32'-6" Out to Out
- 29'-6" Curb-Curb
- 9' Girder Spacing
- 33 ¾" Curved Steel Plate Girders
  - -Metallized
- 8 ½″ CIP Deck
- 3" Wearing Course