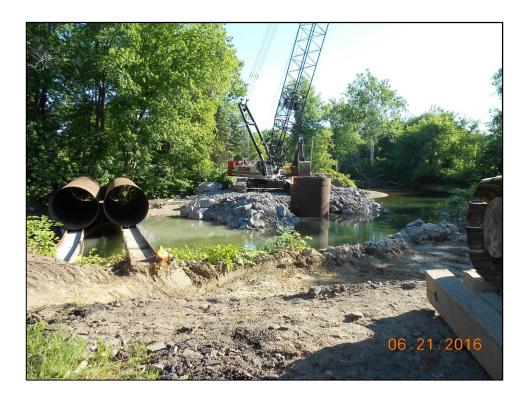

### Substructure Solution

- Deep foundations required
- Precast Integral abutments on 75' H piles
- 8' Diameter Monoshaft
  - -120' Deep
  - -Supports 6' CIP column and Precast Cap
  - -Minimizes river obstructions

### Pre-cast Pier Cap

- Pre-cast Integral Pier Cap
- Limits Obstruction in River
- Removes cap from frequent high flow levels

 Required girder stubs to be included in precast element
 –Extend 6' from CL to each side
 –Max 12' shipping width