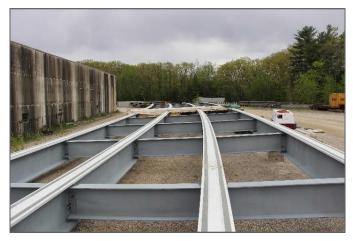

### Superstructure

- 32'-6" Out to Out
- 29'-6" Curb-Curb
- 9' Girder Spacing
- 33 ¾" Curved Steel Plate Girders
  - -Metallized
- 8 ½″ CIP Deck
- 3" Wearing Course