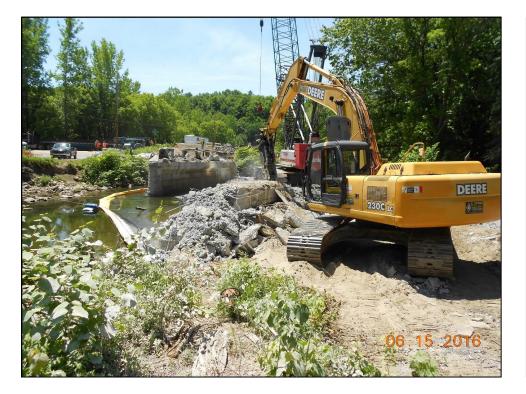

### Public Input

- Presented Matrix of Choices, including \$\$
- 2.5 Month Closure
- Town Chose to Close the Bridge
- Met with Abutters