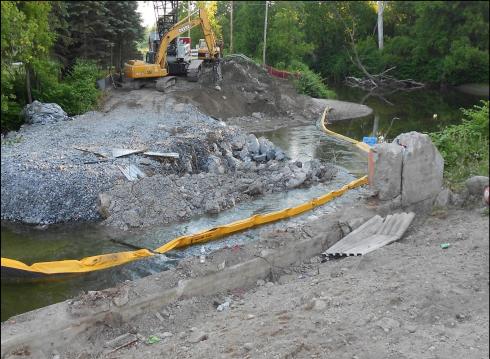

### Public Input

- Presented Matrix of Choices, including \$\$
- 2.5 Month Closure
- Town Chose to Close the Bridge
- Met with Abutters