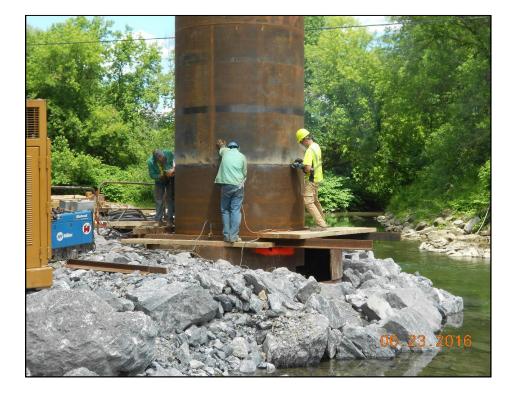

### Substructure Solution

- Deep foundations required
- Precast Integral abutments on 75' H piles
- 8' Diameter Monoshaft
  - -120' Deep
  - -Supports 6' CIP column and Precast Cap
  - -Minimizes river obstructions

#### **Column to Pre-Cast Connection**

2" Grout Pad w/ ¾" Edge

vsp