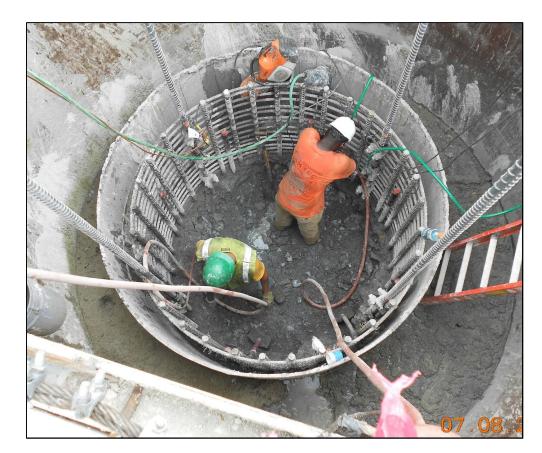

### Substructure Solution

- Deep foundations required
- Precast Integral abutments on 75' H piles
- 8' Diameter Monoshaft
  - -120' Deep
  - -Supports 6' CIP column and Precast Cap
  - -Minimizes river obstructions

#### **Pre-cast Pier Cap**

Corrugate Pipe for column dowels

Circular Ties / Extension of column

#### **Column to Pre-Cast Connection**

2" Grout Pad w/ ¾" Edge

vsp