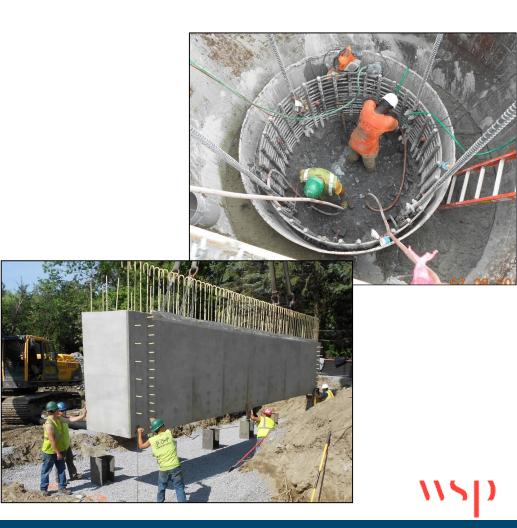

### Substructure Solution

- Deep foundations required
- Precast Integral abutments on 75' H piles
- 8' Diameter Monoshaft
  - -120' Deep
  - -Supports 6' CIP column and Precast Cap
  - -Minimizes river obstructions

#### **Pre-Cast Abutment and Wings**

Cavities in Precast to receive H-piles

### Pre-cast Pier Cap

- Pre-cast Integral Pier Cap
- Limits Obstruction in River
- Removes cap from frequent high flow levels

 Required girder stubs to be included in precast element
 –Extend 6' from CL to each side
 –Max 12' shipping width