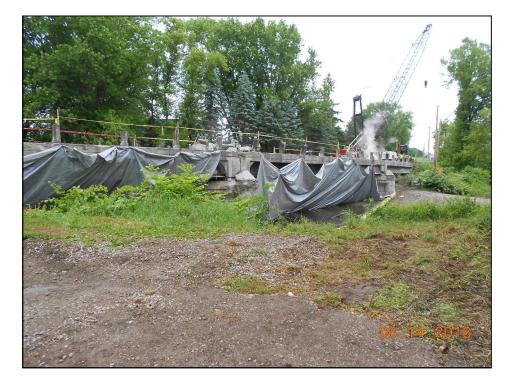

### Public Input

- Presented Matrix of Choices, including \$\$
- 2.5 Month Closure
- Town Chose to Close the Bridge
- Met with Abutters