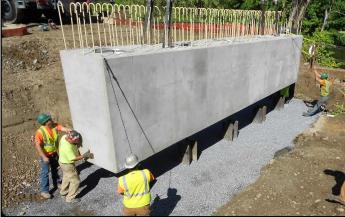

### Pre-cast Pier Cap

- Pre-cast Integral Pier Cap
- Limits Obstruction in River
- Removes cap from frequent high flow levels

 Required girder stubs to be included in precast element
 –Extend 6' from CL to each side
 –Max 12' shipping width

### Pre-Cast Integral Pier Cap

- Steel Fabricated with 6' Splices
- Shipped to Pre-cast Yard and Fully Assembled
- Pier Cap Poured Steel Disassembled and Placed in Field
- Independent Engineer Hired by Contractor to Ensure Coordination