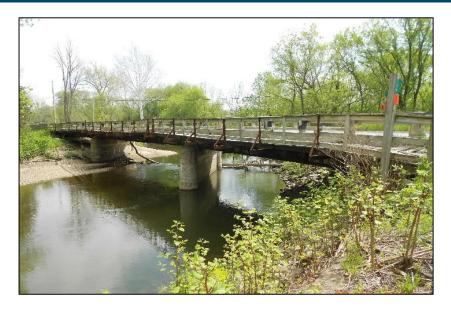

### **Existing Conditions**

- Built in 1935
- 3 span 176' (54'-74'-48') long steel girder bridge
- 20' curb to curb
- Ancillary Snowmobile Bridge
- Fair/Poor Condition