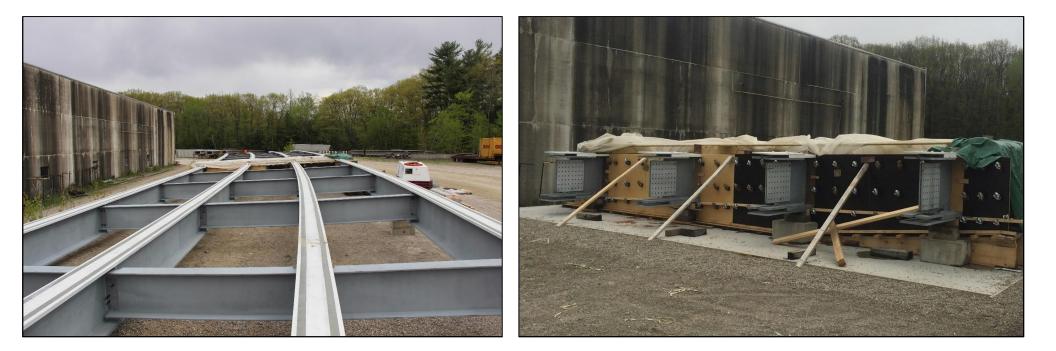

### Pre-Cast Integral Pier Cap

- Steel Fabricated with 6' Splices
- Shipped to Pre-cast Yard and Fully Assembled
- Pier Cap Poured Steel Disassembled and Placed in Field
- Independent Engineer Hired by Contractor to Ensure Coordination