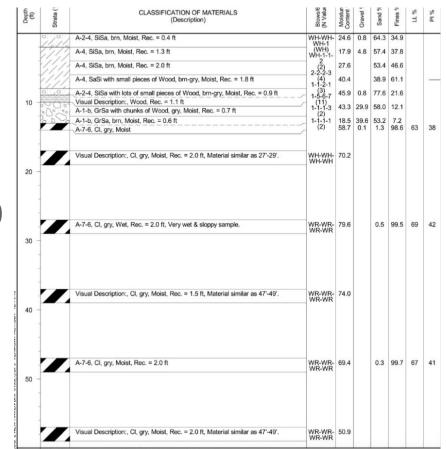

### **Geotechnical Conditions**

- Very Poor Soils
  - 40'-75' depth of Very Soft Clay (WR)
- No Bedrock encountered in 120'
- Scour potential of 15' at the Pier for Q100