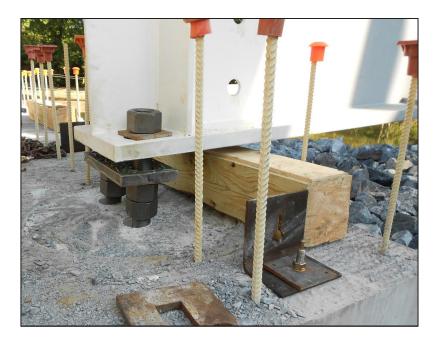

#### **Pre-cast Pier Cap**

Corrugate Pipe for column dowels

Circular Ties / Extension of column

#### **Column to Pre-Cast Connection**

2" Grout Pad w/ ¾" Edge

vsp