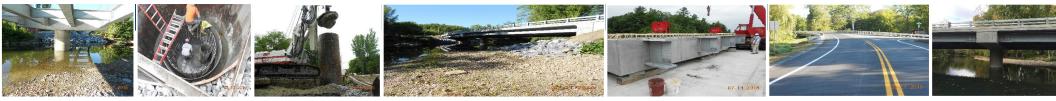

### Substructure Solution

- Deep foundations required
- Precast Integral abutments on 75' H piles
- 8' Diameter Monoshaft
  - -120' Deep
  - -Supports 6' CIP column and Precast Cap
  - -Minimizes river obstructions

### Pre-cast Pier Cap

- Pre-cast Integral Pier Cap
- Limits Obstruction in River
- Removes cap from frequent high flow levels

 Required girder stubs to be included in precast element
 –Extend 6' from CL to each side
 –Max 12' shipping width