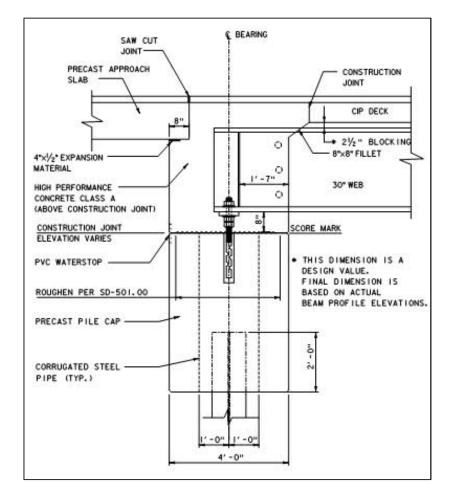

#### **Pre-Cast Abutment and Wings**

Cavities in Precast to receive H-piles

### Pre-cast Pier Cap

- Pre-cast Integral Pier Cap
- Limits Obstruction in River
- Removes cap from frequent high flow levels

 Required girder stubs to be included in precast element
 –Extend 6' from CL to each side
 –Max 12' shipping width

### Pre-Cast Integral Pier Cap

- Steel Fabricated with 6' Splices
- Shipped to Pre-cast Yard and Fully Assembled
- Pier Cap Poured Steel Disassembled and Placed in Field
- Independent Engineer Hired by Contractor to Ensure Coordination

#### **Pre-cast Pier Cap**

Corrugate Pipe for column dowels

Circular Ties / Extension of column

#### **Column to Pre-Cast Connection**

2" Grout Pad w/ ¾" Edge

vsp