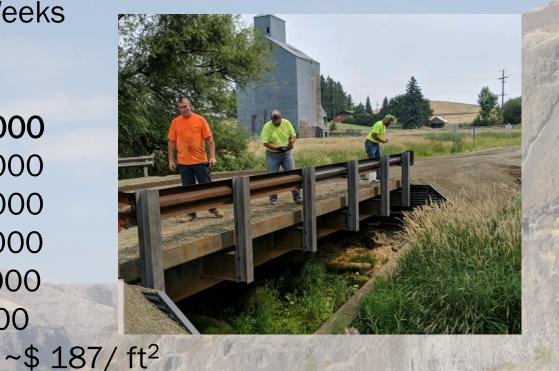

#### **Nearly finished Bridge**

#### **Nearly finished Bridge**

Temp Bridge, Bridge Demolition, Excavation, Stream Restoration, Road

Building & Bridge Installation ~ 4 Weeks

#### Costs

Steel Superstructure Labor & Equipment Pile Foundations Road Building Permitting

\$ 50,000 \$ 75,000 \$ 20,000 \$ 15,000 \$ 8,000 Total \$168,000

THE PRIME

**Concrete Superstructure Alternative** 