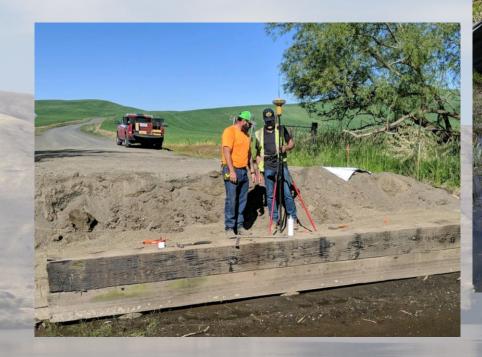

, WA 2021

By: W. Mark Storey, PE

Belmont Bridge, Black Road, Whitman County, WA

Fabricator: Contractor: Design Engineer: True North Steel – Missoula, MT Whitman County Crew Mark Storey, County Engineer

#### Existing Structure – 19 ft Span, 22 ft Wide

Built/Rebuilt 1921/2002 Wood Deck/Stringers with Wood Piles & Wood Backwalls Wood Deterioration & Susceptibility to Flooding

#### **Replacement Structure Requirements**

- Increase Hydraulic opening 30 ft Channel
- 32 ft long by 28 ft wide
- Raise Clearance for 100 yr Flood, longer span
- Gravel Roadway
- Piles to rock through alluvial soils



Fabricator: True North Steel Missoula, MT

Superstructure Design: True North Steel

Substructure Design: Whitman County



#### Bridge Demolition, Surveying, Erosion Control, Permit Requirements





#### Foundation and Abutment: County Owned Pile Driver (44 ton/pile capacity) HP12x53 Piles HP12x53 Pile Cap





#### Pre-Fabricated Modular Beam Bridge Abutment top plate, backwall, and backfill



PM PDT

Completed Abutment & Rip Rap



Modular Components Delivered And set on abutments.

#### **Modular Bridge units Assembled**



#### **Nearly finished Bridge**





#### **Nearly finished Bridge**





Temp Bridge, Bridge Demolition, Excavation, Stream Restoration, Road

Building & Bridge Installation ~ 4 Weeks

#### Costs

Steel Superstructure Labor & Equipment Pile Foundations Road Building Permitting

\$ 50,000 \$ 75,000 \$ 20,000 \$ 15,000 \$ 8,000 Total \$168,000

THE PRIME



**Concrete Superstructure Alternative** 

\$ 85,000

Take-Aways – Steel Bridges

**Economical** Lighte