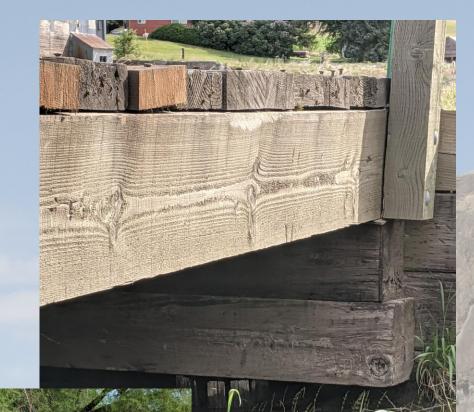

#### Existing Structure – 19 ft Span, 22 ft Wide

Built/Rebuilt 1921/2002 Wood Deck/Stringers with Wood Piles & Wood Backwalls Wood Deterioration & Susceptibility to Flooding

#### Pre-Fabricated Modular Beam Bridge Abutment top plate, backwall, and backfill

PM PDT

Completed Abutment & Rip Rap

Modular Components Delivered And set on abutments.