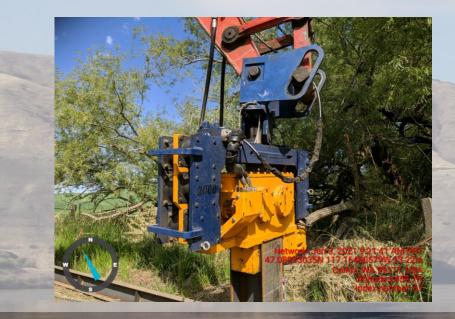

#### Foundation and Abutment: County Owned Pile Driver (44 ton/pile capacity) HP12x53 Piles HP12x53 Pile Cap