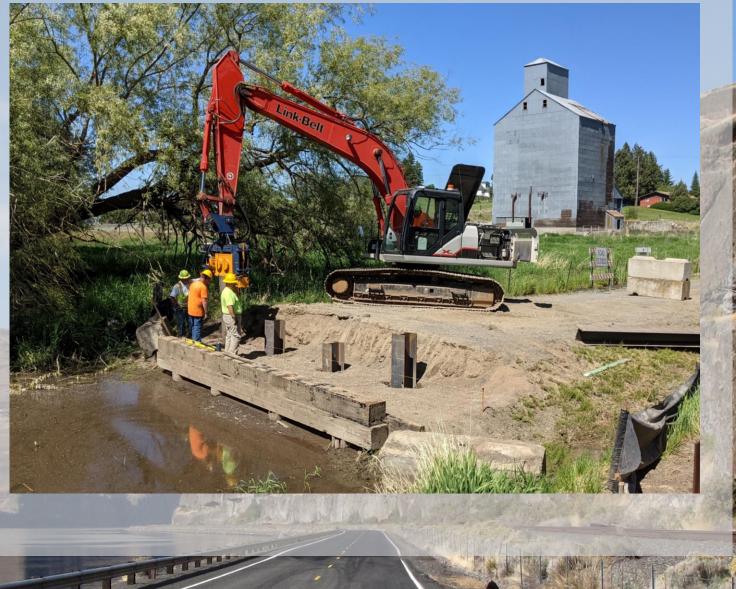

#### Bridge Demolition, Surveying, Erosion Control, Permit Requirements

#### Foundation and Abutment: County Owned Pile Driver (44 ton/pile capacity) HP12x53 Piles HP12x53 Pile Cap