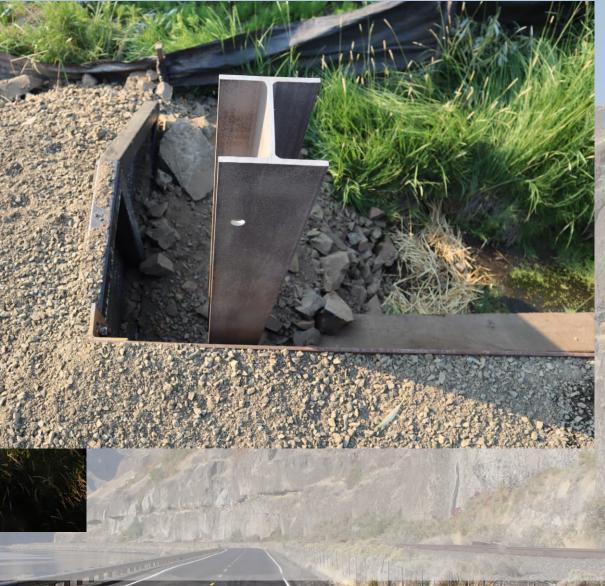

#### Foundation and Abutment: County Owned Pile Driver (44 ton/pile capacity) HP12x53 Piles HP12x53 Pile Cap

#### Pre-Fabricated Modular Beam Bridge Abutment top plate, backwall, and backfill

PM PDT

Completed Abutment & Rip Rap

Modular Components Delivered And set on abutments.