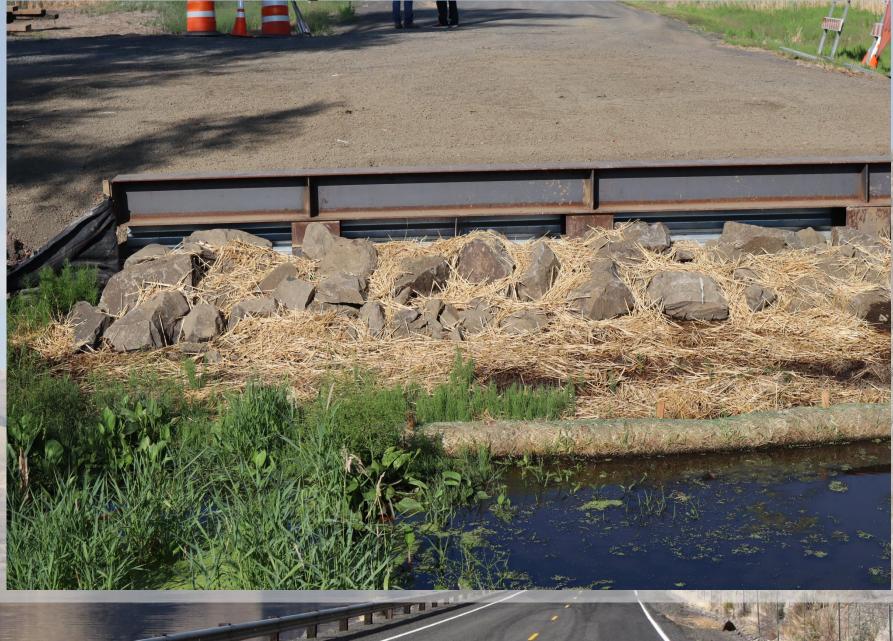

#### Pre-Fabricated Modular Beam Bridge Abutment top plate, backwall, and backfill

PM PDT

Completed Abutment & Rip Rap

Modular Components Delivered And set on abutments.