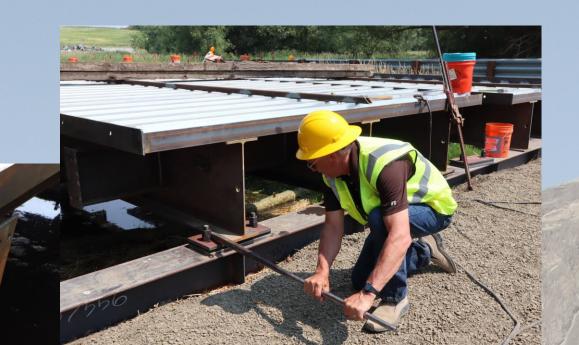

#### Foundation and Abutment: County Owned Pile Driver (44 ton/pile capacity) HP12x53 Piles HP12x53 Pile Cap

#### Pre-Fabricated Modular Beam Bridge Abutment top plate, backwall, and backfill

PM PDT

Completed Abutment & Rip Rap

Modular Components Delivered And set on abutments.