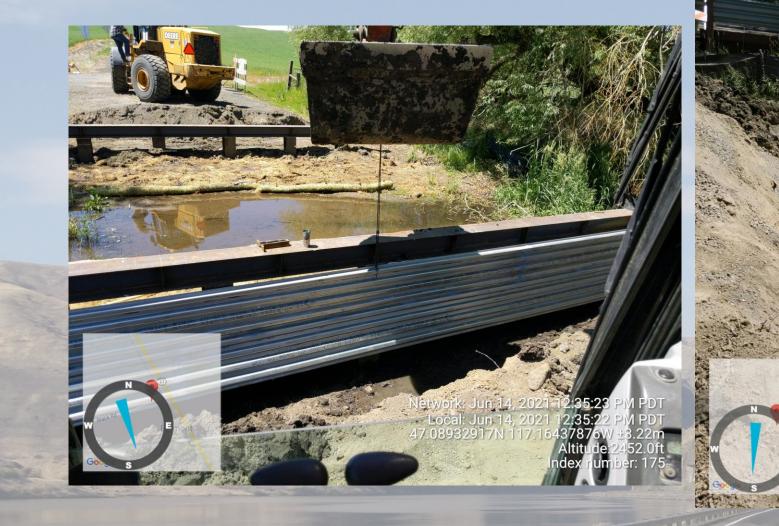

#### Pre-Fabricated Modular Beam Bridge Abutment top plate, backwall, and backfill

PM PDT

Completed Abutment & Rip Rap

Modular Components Delivered And set on abutments.